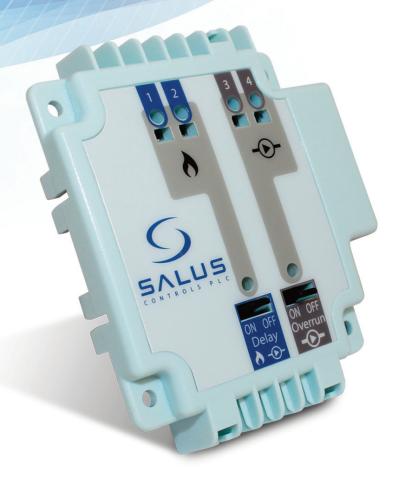

## **Features**

- · Controls your pump and boiler individually according to your settings
- Driver relay
- Selectable follow up time for pump
- Pump and boiler protection
- Selectable delay-on for pump and boiler
- Adjustable pump overrun

## **Terminal Connections**

| Terminal   | Function        |
|------------|-----------------|
| Boiler (1) | Live in         |
| Boiler (2) | Switched output |
| Boiler (3) | Live in         |
| Boiler (4) | Switched output |